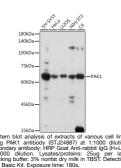

## Anti-PAK1 antibody (1-240) (STJ24887) STJ24887

## **GENERAL INFORMATION**

 Product Type
 Primary antibodies

 Short Description
 Rabbit polyclonal antibody anti-PAK1 (1-240) is suitable for use in Western Blot.

 Applications
 WB

 Host/Source
 Rabbit

 Reactivity
 Human, Mouse, Rat

## **PRODUCT PROPERTIES**

 Clonality
 Polyclonal

 Clone ID

 Concentration

 Conjugation
 Uconjugated

 Purification
 Affinity purification

 Dilution Range
 WB 1:500-1:2000

 Formulation
 PBS containing 0.02% Sodium Azide, 50% Glycerol, pH7.3.