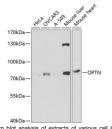

## Anti-OPTN antibody (1-577) (STJ24869)

## TARGET INFORMATION

Gene ID 10133 Gene Symbol OPTN

Uniprot ID OPTN\_HUMAN

Immunogen Recombinant fusion protein containing a sequence corresponding to amino acids 1-577 of human OPTN (NP\_068815.2).

Immunogen Region 1-577 Specificity Immunogen Sequence