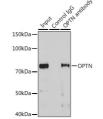

antibody anti-OPTN (1-577) is suitable for use in Western Blot, Immunohistochemistry and

Immunoprecipitation.

Applications WB, IHC, IP Host/Source Rabbit Reactivity Human, Mouse

## **PRODUCT PROPERTIES**

Clonality Polyclonal

Clone ID Concentration

Conjugation Unconjugated Purification Affinity purification Dilution Range WB 1:500-1:2000 IHC 1:50-1:200

IP 1:50-1:200

Formulation PBS containing 0.02% Sodium Azide, 50% Glycerol, pH7.3.

Isotype IgG

Storage Instruction Store in a freezer at-20°C and avoid freeze-thaw cycles.

## TARGET INFORMATION

Gene ID 10133 Gene Symbol OPTN

Uniprot ID OPTN\_HUMAN

Immunogen Recombinant fusion protein containing a sequence corresponding to amino acids 1-577 of human OPTN (NP\_068815.2).

Immunogen Region 1-577 Specificity Immunogen Sequence







pitation analysis of 25ug extracts of using 3ug OPTN antibody (STJ2