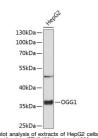

## **TARGET INFORMATION**

Gene ID 4968 Gene Symbol OGG1

Specificity

Immunogen Sequence

Uniprot ID OGG1\_HUMAN Immunogen A synthetic peptide of human OGG1

Immunogen Region

analysis of extracts of HepG2 c lody (STJ24861) at 1:1000 intibody: HRP Goat Anti-rabbit