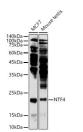

## Anti-NTF4 antibody (25-210) (STJ24831)

## **GENERAL INFORMATION**

Product Type Primary antibodies

Short Description Rabbit polyclonal antibody anti-NTF4 (25-210) is suitable for use in Western Blot, Immunohistochemistry and

Immunofluorescence.

Applications WB, IHC, IF Host/Source Rabbit

Reactivity Human, Mouse, Rat

## **PRODUCT PROPERTIES**

Clonality Polyclonal

Clone ID Concentration

Conjugation Unconjugated Purification Affinity purification Dilution Range WB 1:500-1:2000

IHC 1:100-1:200 IF 1:50-1:200

Formulation PBS containing 0.02% Sodium Azide, 50% Glycerol, pH7.3.