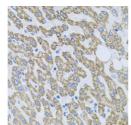

## Anti-NTF4 antibody (25-210) (STJ24831)

## **GENERAL INFORMATION**

Product Type Primary antibodies

Short Description Rabbit polyclonal antibody anti-NTF4 (25-210) is suitable for use in Western Blot, Immunohistochemistry and

Immunofluorescence.

Applications WB, IHC, IF Host/Source Rabbit

Reactivity Human, Mouse, Rat

## **PRODUCT PROPERTIES**

Clonality Polyclonal

Clone ID Concentration

Conjugation Unconjugated Purification Affinity purification Dilution Range WB 1:500-1:2000

IHC 1:100-1:200 IF 1:50-1:200

Formulation PBS containing 0.02% Sodium Azide, 50% Glycerol, pH7.3.