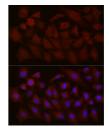

## Anti-NTF4 antibody (25-210) (STJ24831)

## **GENERAL INFORMATION**

Product Type Primary antibodies

Short Description Rabbit polyclonal antibody anti-NTF4 (25-210) is suitable for use in Western Blot, Immunohistochemistry and

Immunofluorescence.

Applications WB, IHC, IF Host/Source Rabbit

Reactivity Human, Mouse, Rat

## **PRODUCT PROPERTIES**

Clonality Polyclonal

Clone ID Concentration

Conjugation Unconjugated Purification Affinity purification Dilution Range WB 1:500-1:2000

IHC 1:100-1:200 IF 1:50-1:200

Formulation PBS containing 0.02% Sodium Azide, 50% Glycerol, pH7.3.