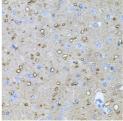

## Anti-NTF4 antibody (25-210) (STJ24831)

## **GENERAL INFORMATION**

Product Type Primary antibodies

Short Description Rabbit polyclonal antibody anti-NTF4 (25-210) is suitable for use in Western Blot, Immunohistochemistry and

Immunofluorescence.

Applications WB, IHC, IF Host/Source Rabbit

Reactivity Human, Mouse, Rat

## **PRODUCT PROPERTIES**

Clonality Polyclonal

Clone ID Concentration

Conjugation Unconjugated Purification Affinity purification Dilution Range WB 1:500-1:2000

IHC 1:100-1:200 IF 1:50-1:200

Formulation PBS containing 0.02% Sodium Azide, 50% Glycerol, pH7.3.