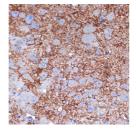

## Anti-NPY antibody (1-97) (STJ24802)

## **GENERAL INFORMATION**

Product Type Primary antibodies

Short Description Rabbit polyclonal antibody anti-NPY (1-97) is suitable for use in Western Blot, Immunohistochemistry and

Immunofluorescence.

Applications WB, IHC, IF Host/Source Rabbit