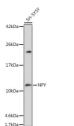

## Anti-NPY antibody (1-97) (STJ24802)

## **GENERAL INFORMATION**

Product Type Primary antibodies

Short Description Rabbit polyclonal antibody anti-NPY (1-97) is suitable for use in Western Blot, Immunohistochemistry and

Immunofluorescence.

Applications WB, IHC, IF Host/Source Rabbit

## **PRODUCT PROPERTIES**

Clonality Polyclonal

Clone ID Concentration

Conjugation Unconjugated Purification Affinity purification
Dilution Range WB 1:500-1:2000

IHC 1:50-1:200 IF 1:50-1:200

Formulation PBS containing 0.02% Sodium Azide, 50% Glycerol, pH7.3.