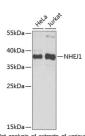

## Anti-NHEJ1 antibody (1-299) (STJ24768)

STJ24768

**Applications** WB, IHC, IF **Host/Source** Rabbit

Reactivity Human, Mouse, Rat