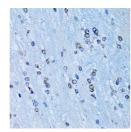

## **GENERAL INFORMATION**

Product Type Primary antibodies

Short Description Rabbit polyclonal antibody anti-NF-Kappa B2 (690-899) is suitable for use in Western Blot, Immunohistochemistry and

Immunofluorescence.

Applications WB, IHC, IF Host/Source Rabbit

Reactivity Human, Mouse, Rat