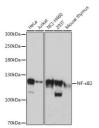

## Anti-NFKB2 antibody (690-899) (STJ24762)

## **GENERAL INFORMATION**

Product Type Primary antibodies

Short Description Rabbit polyclonal antibody anti-NF-Kappa B2 (690-899) is suitable for use in Western Blot, Immunohistochemistry and

Immunofluorescence.

Applications WB, IHC, IF Host/Source Rabbit

Reactivity Human, Mouse, Rat

## **PRODUCT PROPERTIES**

Clonality Polyclonal

Clone ID Concentration

Conjugation Unconjugated Purification Affinity purification **Dilution Range** WB 1:500-1:2000

IHC 1:50-1:200 IF 1:50-1:200

Formulation PBS containing 0.02% Sodium Azide, 50% Glycerol, pH7.3.