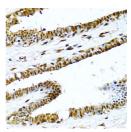

## **GENERAL INFORMATION**

Product Type Primary antibodies

Short Description Rabbit polyclonal antibody anti-NF-Kappa B2 (690-899) is suitable for use in Western Blot, Immunohistochemistry and

Immunofluorescence.

Applications WB, IHC, IF Host/Source Rabbit

Reactivity Human, Mouse, Rat