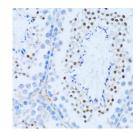

## **GENERAL INFORMATION**

Product Type Primary antibodies

Short Description Rabbit polyclonal antibody anti-NF-Kappa B2 (690-899) is suitable for use in Western Blot, Immunohistochemistry and

Immunofluorescence.

Applications WB, IHC, IF Host/Source Rabbit

Reactivity Human, Mouse, Rat