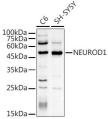

Immunogen Region 1-70 Specificity Immunogen Sequence

Western blot analysis of extracts of various cell using NEUROD1 antibody (STJ24745) at 1:500 dill Secondary antibody: HRP Goat Anti-rabbit IgG (H-1:10000 dillution. Lysates/proteins: 25ug per Blotching buffer: 3% nonfat dry milk in TBST. Detec ECL Basic Kit. Exposure time: 180s.