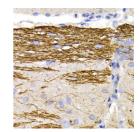

## Anti-NEFL antibody (400-543) (STJ24733)

## **GENERAL INFORMATION**

Product Type Primary antibodies

Short Description Rabbit polyclonal antibody anti-NEFL (400-543) is suitable for use in Western Blot, Immunohistochemistry and

Immunofluorescence.

Applications WB, IHC, IF Host/Source Rabbit

Reactivity Human, Mouse, Rat