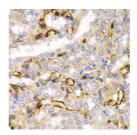

## Anti-NEFL antibody (400-543) (STJ24733)

## **GENERAL INFORMATION**

Product Type Primary antibodies

Short Description Rabbit polyclonal antibody anti-NEFL (400-543) is suitable for use in Western Blot, Immunohistochemistry and

Immunofluorescence.

Applications WB, IHC, IF Host/Source Rabbit

Reactivity Human, Mouse, Rat