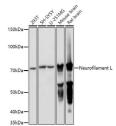

## Anti-NEFL antibody (400-543) (STJ24733)

## **GENERAL INFORMATION**

Product Type Primary antibodies

Short Description Rabbit polyclonal antibody anti-NEFL (400-543) is suitable for use in Western Blot, Immunohistochemistry and

Immunofluorescence.

Applications WB, IHC, IF Host/Source Rabbit

Reactivity Human, Mouse, Rat

## **TARGET INFORMATION**

Gene ID 4747

Gene Symbol NEFL

Uniprot ID NFL\_HUMAN

Immunogen Recombinant fusion protein containing a sequence corresponding to amino acids 400-543 of human Neurofilament L

(NP\_006149.2).