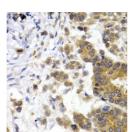

## Anti-NEFL antibody (400-543) (STJ24733)

## **GENERAL INFORMATION**

Product Type Primary antibodies

Short Description Rabbit polyclonal antibody anti-NEFL (400-543) is suitable for use in Western Blot, Immunohistochemistry and

Immunofluorescence.

Applications WB, IHC, IF Host/Source Rabbit

Reactivity Human, Mouse, Rat