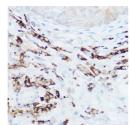

## Anti-NEDD9 antibody (60-174) (STJ24732)

Applications WB, IHC, IF Host/Source Rabbit

Reactivity Human, Mouse, Rat