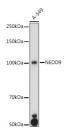

## Anti-NEDD9 antibody (60-174) (STJ24732)

## **TARGET INFORMATION**

Gene ID 4739 Gene Symbol NEDD9

Uniprot ID CASL\_HUMAN

Immunogen Recombinant fusion protein containing a sequence corresponding to amino acids 60-174 of human NEDD9 (NP\_892011.2).