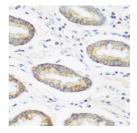

Immunogen Region 160-460 Specificity Immunogen Seauence

estern blot ing NEDD4

Immunohistochemistry of paraffin-embedded human prostate using NEDD4 antibody (STJ24729) at dilution of 1:200 (40x lens).