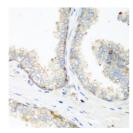

Immunogen Region 160-460 Specificity Immunogen Seauence

estern blot ing NEDD4

Immunohistochemistry of paraffin-embedded human prostate using NEDD4 antibody (STJ24729) at dilution of 1:200 (40x lens).