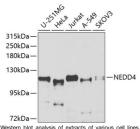

Immunogen Region 160-460 Specificity Immunogen Seauence

estern blot ing NEDD4

Immunohistochemistry of paraffin-embedded human prostate using NEDD4 antibody (STJ24729) at dilution of 1:200 (40x lens).