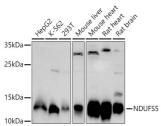

## Anti-NDUFS5 antibody (1-106) (STJ24726)

## **GENERAL INFORMATION**

Product Type Primary antibodies

Short Description Rabbit polyclonal antibody anti-NDUFS5 (1-106) is suitable for use in Western Blot and Immunofluorescence.

Applications WB, IF Host/Source Rabbit

Reactivity Human, Mouse, Rat

## **TARGET INFORMATION**

Gene ID 4725 Gene Symbol NDUFS5

Uniprot ID NDUS5\_HUMAN

Immunogen Region 1-106 Specificity Immunogen Sequence

Immunogen Recombinant fusion protein containing a sequence corresponding to amino acids 1-106 of human NDUFS5 (NP\_004543.1).