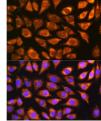

## Anti-NDUFS5 antibody (1-106) (STJ24726)

## **GENERAL INFORMATION**

Product Type Primary antibodies

Short Description Rabbit polyclonal antibody anti-NDUFS5 (1-106) is suitable for use in Western Blot and Immunofluorescence.

Applications WB, IF Host/Source Rabbit