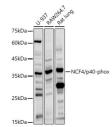

## Anti-NCF4 antibody (1-190) (STJ24700)

## **TARGET INFORMATION**

Gene ID 4689 Gene Symbol NCF4

Uniprot ID NCF4\_HUMAN

Immunogen Recombinant fusion protein containing a sequence corresponding to amino acids 1-190 of human NCF4/p40-phox

(NP\_038202.2).