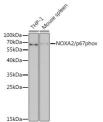

## Anti-NCF2 antibody (227-526) (STJ24699)

## **GENERAL INFORMATION**

Product Type Primary antibodies

Short Description Rabbit polyclonal antibody anti-NOXA2/P67phox (227-526) is suitable for use in Western Blot and Immunohistochemistry.

Applications WB, IHC Host/Source Rabbit Reactivity Human, Mouse

## **PRODUCT PROPERTIES**

Clonality Polyclonal

Clone ID Concentration

Conjugation Unconjugated Purification Affinity purification Dilution Range WB 1:500-1:2000

IHC 1:50-1:200

Formulation PBS containing 0.02% Sodium Azide, 50% Glycerol, pH7.3.