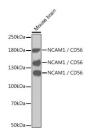

## Anti-NCAM1 antibody (STJ24694)

## **GENERAL INFORMATION**

Product Type Primary antibodies

Short Description Rabbit polyclonal antibody anti-NCAM1/CD56 is suitable for use in Western Blot, Immunohistochemistry and

Immunofluorescence.

Applications WB, IHC, IF Host/Source Rabbit

## TARGET INFORMATION

Gene ID 4684 Gene Symbol NCAM1

Uniprot ID NCAM1\_HUMAN

Immunogen Recombinant protein of human NCAM1/CD56

Immunogen Region Specificity Immunogen Sequence