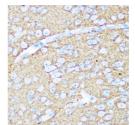

## Anti-NCAM1 antibody (STJ24694)

## **GENERAL INFORMATION**

Product Type Primary antibodies

Short Description Rabbit polyclonal antibody anti-NCAM1/CD56 is suitable for use in Western Blot, Immunohistochemistry and

Immunofluorescence.

Applications WB, IHC, IF Host/Source Rabbit