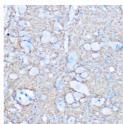

## Anti-NCAM1 antibody (STJ24694)

## **GENERAL INFORMATION**

Product Type Primary antibodies

Short Description Rabbit polyclonal antibody anti-NCAM1/CD56 is suitable for use in Western Blot, Immunohistochemistry and

Immunofluorescence.

Applications WB, IHC, IF Host/Source Rabbit