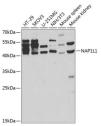

## **TARGET INFORMATION**

Gene ID 4673
Gene Symbol NAP1L1
Uniprot ID NP1L1\_HUMAN

Immunogen Recombinant protein of human NAP1L1

Immunogen Region Specificity Immunogen Sequence

Western blot analysis of extracts of various cell lines, using NAP1L1 antibody (STJ24681) at 1:400 dilution. Secondary antibody: HRP Goat Anti-rabbit IgG (H+L) at 1:10000 dilution. Lysates/proteins: 25ug per lane. Blocking buffer; 396 norfat dry milk in TBST. Detection: