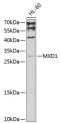

Immunogen Region 1-221

Specificity Immunogen Sequence

10kDa—

Jot analysis of extracts of HL-60 cells, using untibody (STJ24651) at 1:1000 dilution. y antibody: HPP Coat Anti-ability (GIHJ-1) dilution. Lysates/proteins: 25ug per lane. buffer: 3% nortiart dry milk in TBST. Detection: