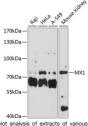

using MX1 Secondary 1:10000 antibody vsis of extraction ody (STJ246 ndary a Blocking buffer: 3% ECL Enhanced Kit. E

This product is suitable for in-vitro studies under the RESEARCH USE ONLY [RUO] licence. This product must not be used as for diagnostic or other medical purposes. St John's Laboratory Ltd, Knowledge Dock Business Centre, University Way, London, E16 2RD | Tel: 0208 223 3081