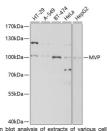

bit polyclonal antibody anti-MVP (1-260) is suitable for use in Western Blot, Immunohistochemistry and

Immunofluorescence.

Applications WB, IHC, IF Host/Source Rabbit Reactivity Human

## **PRODUCT PROPERTIES**

Clonality Polyclonal

Clone ID Concentration

Conjugation Unconjugated Purification Affinity purification Dilution Range WB 1:500-1:2000 IHC 1:50-1:200

IF 1:50-1:100

Formulation PBS containing 0.02% Sodium Azide, 50% Glycerol, pH7.3.

Isotype IgG

Storage Instruction Store in a freezer at-20°C and avoid freeze-thaw cycles.

## **TARGET INFORMATION**

Gene ID 9961 Gene Symbol MVP Uniprot ID MVP\_HUMAN

Immunogen Recombinant fusion protein containing a sequence corresponding to amino acids 1-260 of human MVP (NP\_005106.2).

Immunogen Region 1-260 Specificity Immunogen Sequence