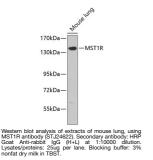

## Anti-MST1R antibody (STJ24622) STJ24622

## **GENERAL INFORMATION**

 Product Type
 Primary antibodies

 Short Description
 Rabbit polyclonal antibody anti-MST1R is suitable for use in Western Blot.

 Applications
 WB

 Host/Source
 Rabbit

 Human, Mouse, Rat

## **PRODUCT PROPERTIES**

 Clonality
 Polyclonal

 Clone ID
 Polyclonal

 Concentration
 Unconjugated

 Purification
 Affinity purification

 Dilution Range
 WB 1:500-1:1000

 Formulation
 PBS containing 0.02% Sodium Azide, 50% Glycerol, pH7.3.

 Isotype
 IgG

 Storage Instruction
 Store in a freezer at-20°C and avoid freeze-thaw cycles.

## **TARGET INFORMATION**





This product is suitable for in-vitro studies under the RESEARCH USE ONLY [RUO] licence. This product must not be used as for diagnostic or other medical purposes. St John's Laboratory Ltd, Knowledge Dock Business Centre, University Way, London, E16 2RD | Tel: 0208 223 3081