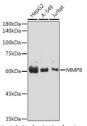

Immunogen Region 101-467 Specificity Immunogen Sequence

estern blot analysis of extracts of various celling MMP8 antibody (STJ24616) at 1:1000 di