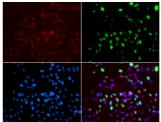

## **TARGET INFORMATION**

Gene ID 2956 Gene Symbol MSH6

Uniprot ID MSH6\_HUMAN

Immunogen Region Specificity Immunogen Sequence

Immunogen Recombinant protein of human MSH6

Immunofluorescence analysis of A549 cells using MSH6 antibody (STJ24614). Blue: DAPI for nuclear