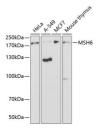

## Anti-MSH6 antibody (STJ24614)

## **GENERAL INFORMATION**

Product Type Primary antibodies

Short Description Rabbit polyclonal antibody anti-MSH6 is suitable for use in Western Blot and Immunofluorescence.

Applications WB, IF Host/Source Rabbit Reactivity Human, Mouse

## **PRODUCT PROPERTIES**

Clonality Polyclonal

Clone ID

Concentration

Conjugation Unconjugated Purification Affinity purification Dilution Range WB 1:500-1:1000

IF 1:50-1:100

Formulation PBS containing 0.02% Sodium Azide, 50% Glycerol, pH7.3.