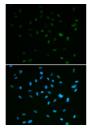

## **TARGET INFORMATION**

Gene ID 2956 Gene Symbol MSH6

Uniprot ID MSH6\_HUMAN

Immunogen Region Specificity Immunogen Sequence

Immunogen Recombinant protein of human MSH6

Immunofluorescence analysis of A549 cells using MSH6 antibody (STJ24614). Blue: DAPI for nuclear