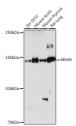

## Anti-MSH6 antibody (1-290) (STJ24613)

## **GENERAL INFORMATION**

Product Type Primary antibodies

Short Description Rabbit polyclonal antibody anti-MSH6 (1-290) is suitable for use in Western Blot, Immunohistochemistry and

Immunofluorescence.

Applications WB, IHC, IF Host/Source Rabbit

Reactivity Human, Mouse, Rat, Monkey

## **PRODUCT PROPERTIES**

Clonality Polyclonal

Clone ID Concentration

Conjugation Unconjugated Purification Affinity purification Dilution Range WB 1:500-1:2000 IHC 1:50-1:200

IF 1:20-1:100

Formulation PBS containing 0.02% Sodium Azide, 50% Glycerol, pH7.3.

## TARGET INFORMATION

Gene ID 2956 Gene Symbol MSH6

Uniprot ID MSH6\_HUMAN

Immunogen Recombinant fusion protein containing a sequence corresponding to amino acids 1-290 of human MSH6 (NP\_000170.1).

Immunogen Region 1-290 Specificity Immunogen Sequence