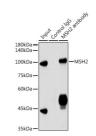

## **GENERAL INFORMATION**

Product Type Primary antibodies

Short Description Rabbit polyclonal antibody anti-MSH2 (1-300) is suitable for use in Western Blot, Immunofluorescence and

Immunoprecipitation.

Applications WB, IF, IP Host/Source Rabbit

## **TARGET INFORMATION**

Gene ID 4436 Gene Symbol MSH2 Uniprot ID MSH2\_HUMAN

Immunogen Recombinant fusion protein containing a sequence corresponding to amino acids 1-300 of human MSH2 (NP\_000242.1).