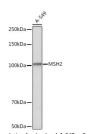

## **GENERAL INFORMATION**

Product Type Primary antibodies

Short Description Rabbit polyclonal antibody anti-MSH2 (1-300) is suitable for use in Western Blot, Immunofluorescence and

Immunoprecipitation.

Applications WB, IF, IP Host/Source Rabbit

## **TARGET INFORMATION**

Gene ID 4436 Gene Symbol MSH2 Uniprot ID MSH2\_HUMAN

Immunogen Recombinant fusion protein containing a sequence corresponding to amino acids 1-300 of human MSH2 (NP\_000242.1).