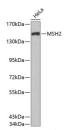

## **TARGET INFORMATION**

Gene ID 4436 Gene Symbol MSH2

Uniprot ID MSH2\_HUMAN

Immunogen A synthetic peptide of human MSH2

Immunogen Region Specificity Immunogen Sequence

Western blot analysis of extracts of HeLa cells, using MSH2 antibody (STJ24610). Secondary antibody: HRP Goat Anti-rabbit IgG (H+L) at 1:10000 dilution. Lysates/proteins: 25ug per lane. Blocking buffer: 3% profet dry milk in TSST: