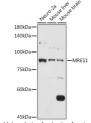

## Anti-MRE11 antibody (1-205) (STJ24608)

## **TARGET INFORMATION**

Gene ID 4361 Gene Symbol MRE11

Uniprot ID MRE11\_HUMAN

Immunogen Recombinant fusion protein containing a sequence corresponding to amino acids 1-205 of human MRE11 (NP\_005581.2). Immunogen 1-205 Region