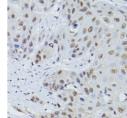

## **GENERAL INFORMATION**

Product Type Primary antibodies

Short Description Rabbit polyclonal antibody anti-MRE11A (1-205) is suitable for use in Western Blot, Immunohistochemistry, Immunofluorescence

and Immunoprecipitation.

Applications WB, IHC, IF, IP Host/Source Rabbit

Reactivity Human, Mouse, Rat