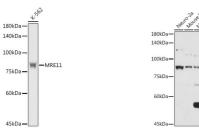

## Anti-MRE11 antibody (1-205) (STJ24608)

## **TARGET INFORMATION**

Gene ID 4361 Gene Symbol MRE11

Uniprot ID MRE11\_HUMAN

Immunogen Recombinant fusion protein containing a sequence corresponding to amino acids 1-205 of human MRE11 (NP\_005581.2). Immunogen 1-205 Region