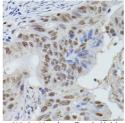

## **GENERAL INFORMATION**

Product Type Primary antibodies

Short Description Rabbit polyclonal antibody anti-MRE11A (1-205) is suitable for use in Western Blot, Immunohistochemistry, Immunofluorescence

and Immunoprecipitation.

Applications WB, IHC, IF, IP Host/Source Rabbit

Reactivity Human, Mouse, Rat