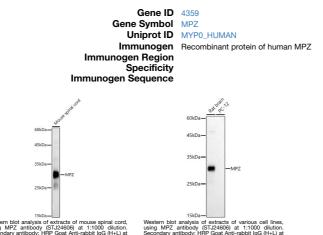

## **TARGET INFORMATION**

250g pi TBST D4

sing MPZ antibody (STJ24

analysis of extracts antibody (STJ24606) tibody HPP C-----

This product is suitable for in-vitro studies under the RESEARCH USE ONLY [RUO] licence. This product must not be used as for diagnostic or other medical purposes.