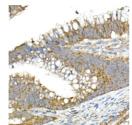

## Anti-MMP14 antibody (STJ24578)

## **GENERAL INFORMATION**

Product Type Primary antibodies

Short Description Rabbit polyclonal antibody anti-MT1-MMP is suitable for use in Western Blot, Immunohistochemistry and

Immunofluorescence.

Applications WB, IHC, IF Host/Source Rabbit