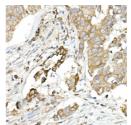

## Anti-MMP14 antibody (STJ24578)

## **GENERAL INFORMATION**

Product Type Primary antibodies

Short Description Rabbit polyclonal antibody anti-MT1-MMP is suitable for use in Western Blot, Immunohistochemistry and

Immunofluorescence.

Applications WB, IHC, IF Host/Source Rabbit