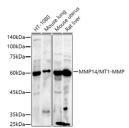

## Anti-MMP14 antibody (STJ24578)

## **GENERAL INFORMATION**

Product Type Primary antibodies

Short Description Rabbit polyclonal antibody anti-MT1-MMP is suitable for use in Western Blot, Immunohistochemistry and

Immunofluorescence.

Applications WB, IHC, IF Host/Source Rabbit

## **TARGET INFORMATION**

Gene ID 4323 Gene Symbol MMP14 Uniprot ID MMP14\_HUMAN

Immunogen Recombinant protein of human MMP14/MMP14/MT1-MMP

Immunogen Region Specificity Immunogen Sequence