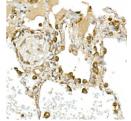

## Anti-MMP14 antibody (STJ24578)

## **GENERAL INFORMATION**

Product Type Primary antibodies

Short Description Rabbit polyclonal antibody anti-MT1-MMP is suitable for use in Western Blot, Immunohistochemistry and

Immunofluorescence.

Applications WB, IHC, IF Host/Source Rabbit