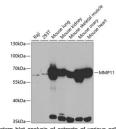

## Anti-MMP11 antibody (STJ24575)

## **GENERAL INFORMATION**

Product Type Primary antibodies

Short Description Rabbit polyclonal antibody anti-MMP11 is suitable for use in Western Blot.

Applications WB Host/Source Rabbit

Reactivity Human, Mouse, Rat