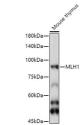

## Anti-MLH1 antibody (400-600) (STJ24563)

## **GENERAL INFORMATION**

Product Type Primary antibodies

Short Description Rabbit polyclonal antibody anti-MLH1 (400-600) is suitable for use in Western Blot.

Applications WB Host/Source Rabbit

Reactivity Human, Mouse, Rat

## **TARGET INFORMATION**

Gene ID 4292 Gene Symbol MLH1

Uniprot ID MLH1\_HUMAN

Immunogen Recombinant fusion protein containing a sequence corresponding to amino acids 400-600 of human MLH1 (NP\_000240.1).