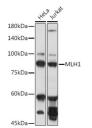

## Anti-MLH1 antibody (400-600) (STJ24563)

## **GENERAL INFORMATION**

Product Type Primary antibodies

Short Description Rabbit polyclonal antibody anti-MLH1 (400-600) is suitable for use in Western Blot.

Applications WB Host/Source Rabbit

Reactivity Human, Mouse, Rat

## **TARGET INFORMATION**

Gene ID 4292 Gene Symbol MLH1

Uniprot ID MLH1\_HUMAN

Immunogen Recombinant fusion protein containing a sequence corresponding to amino acids 400-600 of human MLH1 (NP\_000240.1).