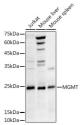

Immunogen Region Specificity Immunogen Sequence

15k0a —
Western blot analysis of extracts of various cell lines using MGMT antibody (STJ24549) at 1:1000 dilution Secondary antibody: HRP Goat Anti-rabbit IgG (H+J) at 1:10000 dilution. Lysates/proteins: 25ug per lane Blocking buffer: 3% nonfat dry milk in TBST. Detection ECL Basic Kit. Exposure time: 180s.