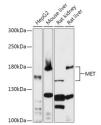

## Anti-MET antibody (25-325) (STJ24546)

## **GENERAL INFORMATION**

Product Type Primary antibodies

**Short Description** Rabbit polyclonal antibody anti-MET (25-325) is suitable for use in Western Blot.

Applications WB Host/Source Rabbit

Reactivity Human, Mouse, Rat

## **TARGET INFORMATION**

Gene ID 4233 Gene Symbol MET Uniprot ID MET\_HUMAN

Immunogen Recombinant fusion protein containing a sequence corresponding to amino acids 25-325 of human MET (NP\_001120972.1).