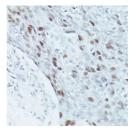

## **GENERAL INFORMATION**

Product Type Primary antibodies

Short Description Rabbit polyclonal antibody anti-MEF2C (170-380) is suitable for use in Western Blot and Immunohistochemistry.

Applications WB, IHC Host/Source Rabbit