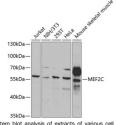

## Anti-MEF2C antibody (170-380) (STJ24543)

## **GENERAL INFORMATION**

Product Type Primary antibodies

Short Description Rabbit polyclonal antibody anti-MEF2C (170-380) is suitable for use in Western Blot and Immunohistochemistry.

Applications WB, IHC Host/Source Rabbit