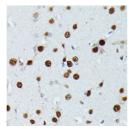

## **GENERAL INFORMATION**

Product Type Primary antibodies

Short Description Rabbit polyclonal antibody anti-MEF2C (170-380) is suitable for use in Western Blot and Immunohistochemistry.

Applications WB, IHC Host/Source Rabbit