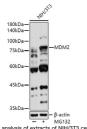

## Anti-MDM2 antibody (130-230) (STJ24533)

## **GENERAL INFORMATION**

Product Type Primary antibodies

Short Description Rabbit polyclonal antibody anti-MDM2 (130-230) is suitable for use in Western Blot, Immunohistochemistry and

Immunofluorescence.

## **TARGET INFORMATION**

Gene ID 4193 Gene Symbol MDM2

Uniprot ID MDM2\_HUMAN

Immunogen A synthetic peptide corresponding to a sequence within amino acids 130-230 of human MDM2 (NP\_002383.2).

Immunogen Region 130-230 Specificity Immunogen Sequence