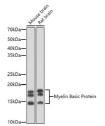

## Anti-MBP antibody (1-197) (STJ24515)

## **GENERAL INFORMATION**

Product Type Primary antibodies

Short Description Rabbit polyclonal antibody anti-Myelin Basic protein (1-197) is suitable for use in Western Blot and Immunohistochemistry.

Applications WB, IHC Host/Source Rabbit

## **PRODUCT PROPERTIES**

Clonality Polyclonal

Clone ID Concentration

Conjugation Unconjugated Purification Affinity purification Dilution Range WB 1:500-1:2000

IHC 1:50-1:200

Formulation PBS containing 0.02% Sodium Azide, 50% Glycerol, pH7.3.

## **TARGET INFORMATION**

Gene ID 4155

Gene Symbol MBP

Uniprot ID MBP\_HUMAN

Immunogen Recombinant fusion protein containing a sequence corresponding to amino acids 1-197 of human Myelin Basic Protein

(NP\_001020271.1).