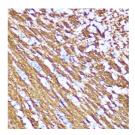

## **GENERAL INFORMATION**

Product Type Primary antibodies

Short Description Rabbit polyclonal antibody anti-Myelin Basic protein (1-197) is suitable for use in Western Blot and Immunohistochemistry.

Applications WB, IHC Host/Source Rabbit

## **PRODUCT PROPERTIES**

Clonality Polyclonal

Clone ID Concentration

Conjugation Unconjugated Purification Affinity purification Dilution Range WB 1:500-1:2000

IHC 1:50-1:200

Formulation PBS containing 0.02% Sodium Azide, 50% Glycerol, pH7.3.