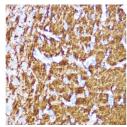

## **GENERAL INFORMATION**

Product Type Primary antibodies

Short Description Rabbit polyclonal antibody anti-Myelin Basic protein (1-197) is suitable for use in Western Blot and Immunohistochemistry.

Applications WB, IHC Host/Source Rabbit

## **PRODUCT PROPERTIES**

Clonality Polyclonal

Clone ID Concentration

Conjugation Unconjugated Purification Affinity purification Dilution Range WB 1:500-1:2000

IHC 1:50-1:200

Formulation PBS containing 0.02% Sodium Azide, 50% Glycerol, pH7.3.