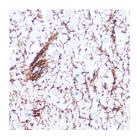

## **GENERAL INFORMATION**

Product Type Primary antibodies

Short Description Rabbit polyclonal antibody anti-Myelin Basic protein (1-197) is suitable for use in Western Blot and Immunohistochemistry.

Applications WB, IHC Host/Source Rabbit

## **PRODUCT PROPERTIES**

Clonality Polyclonal

Clone ID Concentration

Conjugation Unconjugated Purification Affinity purification Dilution Range WB 1:500-1:2000

IHC 1:50-1:200

Formulation PBS containing 0.02% Sodium Azide, 50% Glycerol, pH7.3.