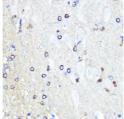

Immunogen Region C-Term Specificity Immunogen Sequence

rabbit polyclonal antibody (STJ24499) at dilution of 1:100 (40x lens). Blue: DAPI for nuclear staining