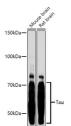

## Anti-MAPT antibody (C-Term) (STJ24499)

## **TARGET INFORMATION**

Gene ID 4137 Gene Symbol MAPT Uniprot ID TAU\_HUMAN

Immunogen A synthetic peptide corresponding to a sequence within amino acids 600 to the C-terminus of human Tau (NP\_058519.3).