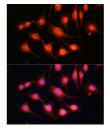

Immunogen Region C-Term Specificity Immunogen Sequence

rabbit polyclonal antibody (STJ24499) at dilution of 1:100 (40x lens). Blue: DAPI for nuclear staining