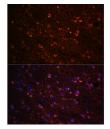

Immunogen Region C-Term Specificity Immunogen Sequence

rabbit polyclonal antibody (STJ24499) at dilution of 1:100 (40x lens). Blue: DAPI for nuclear staining