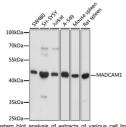

## **TARGET INFORMATION**

Gene ID 8174
Gene Symbol MADCAM1
Uniprot ID MADCA\_HUMAN

Immunogen A synthetic peptide of human MADCAM1

Immunogen Region Specificity Immunogen Sequence

Western blot analysis of extracts of various cell lines using MADCAM1 antibody (STJ24442) at 1:100 dilution. Secondary antibody: HRP Goat Anti-rabbit IgG (H+L) at 1:10000 dilution. Lysates/proteins: 25ug per lane. Blocking buffer: 3% nonfat dry milk in TBST.