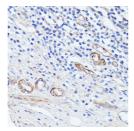

Immunohistochemistry of paraffin-embedded human appendix using MADCAM1 antibody (STJ24442) at