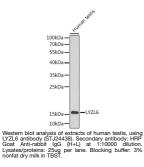

 Host/Source
 Rabbit

 Reactivity
 Human

PRODUCT PROPERTIES

 
 Clonality Clone ID
 Polyclonal

 Concentration

 Conjugation
 Uconjugated

 Purification
 Affinity purification

 Dilution Range
 WB 1:500-1:2000 IF 1:50-1:200