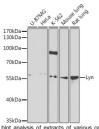

INFORMATION**

Product Type Primary antibodies

Short Description Rabbit polyclonal antibody anti-LYN (1-240) is suitable for use in Western Blot.

Applications WB Host/Source Rabbit

Reactivity Human, Mouse, Rat

## **PRODUCT PROPERTIES**

Clonality Polyclonal

Clone ID Concentration

Conjugation Unconjugated Purification Affinity purification Dilution Range WB 1:500-1:2000

Formulation PBS containing 0.02% Sodium Azide, 50% Glycerol, pH7.3.

Isotype IgG

Storage Instruction Store in a freezer at-20°C and avoid freeze-thaw cycles.

## **TARGET INFORMATION**

Gene ID 4067 Gene Symbol LYN

Uniprot ID LYN\_HUMAN

Immunogen Recombinant fusion protein containing a sequence corresponding to amino acids 1-240 of human Lyn (NP\_002341.1).

Immunogen Region 1-240 Specificity

Immunogen Sequence