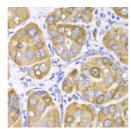

## **TARGET INFORMATION**

Gene ID 4043 Gene Symbol LRPAP1 Uniprot ID AMRP\_HUMAN

Immunogen A synthetic peptide of human LRPAP1

Immunogen Region Specificity Immunogen Sequence

immunohistochemistry of paraffin-embedded mouse brain using LRPAP1 Antibody (STJ24426) at dilution of 1:200 (40x lens).