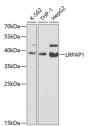

## Anti-LRPAP1 antibody (STJ24426)

## **GENERAL INFORMATION**

Product Type Primary antibodies

Short Description Rabbit polyclonal antibody anti-LRPAP1 is suitable for use in Western Blot, Immunohistochemistry and

Immunofluorescence.

Applications WB, IHC, IF Host/Source Rabbit

## **TARGET INFORMATION**

Gene ID 4043 Gene Symbol LRPAP1 Uniprot ID AMRP\_HUMAN

Immunogen A synthetic peptide of human LRPAP1

Immunogen Region Specificity Immunogen Sequence

immunohistochemistry of paraffin-embedded mouse brain using LRPAP1 Antibody (STJ24426) at dilution of 1:200 (40x lens).