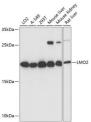

## Anti-LMO2 antibody (1-158) (STJ24415)

## **GENERAL INFORMATION**

Product Type Primary antibodies

Short Description Rabbit polyclonal antibody anti-LMO2 (1-158) is suitable for use in Western Blot and Immunohistochemistry.

Applications WB, IHC Host/Source Rabbit