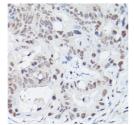

## Anti-LIG4 antibody (612-911) (STJ24407)

## **GENERAL INFORMATION**

Product Type Primary antibodies

Short Description Rabbit polyclonal antibody anti-LIG4 (612-911) is suitable for use in Western Blot and Immunofluorescence.

Applications WB, IF Host/Source Rabbit

## **PRODUCT PROPERTIES**

Clonality Polyclonal

Clone ID Concentration

Conjugation Unconjugated Purification Affinity purification Dilution Range WB 1:500-1:2000

IF 1:10-1:100

Formulation PBS containing 0.02% Sodium Azide, 50% Glycerol, pH7.3.