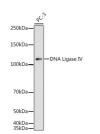

## Anti-LIG4 antibody (612-911) (STJ24407)

## **GENERAL INFORMATION**

Product Type Primary antibodies

Short Description Rabbit polyclonal antibody anti-LIG4 (612-911) is suitable for use in Western Blot and Immunofluorescence.

Applications WB, IF Host/Source Rabbit

## **PRODUCT PROPERTIES**

Clonality Polyclonal

Clone ID Concentration

Conjugation Unconjugated Purification Affinity purification Dilution Range WB 1:500-1:2000

IF 1:10-1:100

Formulation PBS containing 0.02% Sodium Azide, 50% Glycerol, pH7.3.

## **TARGET INFORMATION**

Gene ID 3981 Gene Symbol LIG4

Uniprot ID DNLI4\_HUMAN

Immunogen Recombinant fusion protein containing a sequence corresponding to amino acids 612-911 of human DNA Ligase IV

(NP\_002303.2).