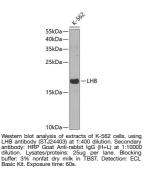

## **GENERAL INFORMATION**

Applications WB Host/Source Rabbit Reactivity Human

Product Type Primary antibodies Short Description Rabbit polyclonal antibody anti-LHB is suitable for use in Western Blot.

## **PRODUCT PROPERTIES**

Clonality Polyclonal Clone ID Concentration Conjugation Unconjugated Purification Affinity purification Dilution Range WB 1:500-1:2000 Formulation PBS containing 0.02% Sodium Azide, 50% Glycerol, pH7.3. Isotype IgG Storage Instruction Store in a freezer at-20°C and avoid freeze-thaw cycles.