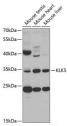

Anti-KLK5 antibody (STJ24335)

## **GENERAL INFORMATION**

Product Type Primary antibodies

Short Description Rabbit polyclonal antibody anti-KLK5 is suitable for use in Western Blot and Immunohistochemistry.

Applications WB, IHC Host/Source Rabbit

Reactivity Human, Mouse, Rat

## **PRODUCT PROPERTIES**

Clonality Polyclonal

Clone ID

Concentration
Conjugation Unconjugated Purification Affinity purification Dilution Range WB 1:500-1:2000

IHC 1:50-1:200

Formulation PBS containing 0.02% Sodium Azide, 50% Glycerol, pH7.3.

Isotype IgG

Storage Instruction Store in a freezer at-20°C and avoid freeze-thaw cycles.

## **TARGET INFORMATION**

Gene ID 25818 Gene Symbol KLK5

Uniprot ID KLK5\_HUMAN

Immunogen A synthetic peptide of human KLK5

Immunogen Region Specificity Immunogen Sequence