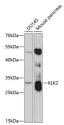

## Anti-KLK2 antibody (25-250) (STJ24331)

## **GENERAL INFORMATION**

Product Type Primary antibodies

Short Description Rabbit polyclonal antibody anti-KLK2 (25-250) is suitable for use in Western Blot.

Applications WB Host/Source Rabbit Reactivity Human, Mouse

## **PRODUCT PROPERTIES**

Clonality Polyclonal

Clone ID Concentration

Conjugation Unconjugated Purification Affinity purification

Dilution Range WB 1:500-1:2000

Formulation PBS containing 0.02% Sodium Azide, 50% Glycerol, pH7.3.