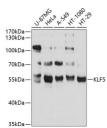

Vestern blot analysis of extracts of various cell lin ising KLF5 antibody (STJ24327) at 1:1000 diluti