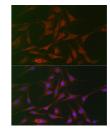

## Anti-KEAP1 antibody (325-624) (STJ24306)

## **GENERAL INFORMATION**

Product Type Primary antibodies

Short Description Rabbit polyclonal antibody anti-KEAP1 (325-624) is suitable for use in Western Blot, Immunohistochemistry and

Immunofluorescence.

Applications WB, IHC, IF Host/Source Rabbit

Reactivity Human, Mouse, Rat