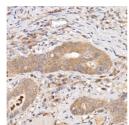

## Anti-KEAP1 antibody (325-624) (STJ24306)

## **GENERAL INFORMATION**

Product Type Primary antibodies

Short Description Rabbit polyclonal antibody anti-KEAP1 (325-624) is suitable for use in Western Blot, Immunohistochemistry and

Immunofluorescence.

Applications WB, IHC, IF Host/Source Rabbit

Reactivity Human, Mouse, Rat