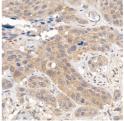

## Anti-KEAP1 antibody (325-624) (STJ24306)

## **GENERAL INFORMATION**

Product Type Primary antibodies

Short Description Rabbit polyclonal antibody anti-KEAP1 (325-624) is suitable for use in Western Blot, Immunohistochemistry and

Immunofluorescence.

Applications WB, IHC, IF Host/Source Rabbit

Reactivity Human, Mouse, Rat