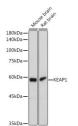

## Anti-KEAP1 antibody (325-624) (STJ24306)

## **GENERAL INFORMATION**

Product Type Primary antibodies

Short Description Rabbit polyclonal antibody anti-KEAP1 (325-624) is suitable for use in Western Blot, Immunohistochemistry and

Immunofluorescence.

Applications WB, IHC, IF Host/Source Rabbit

Reactivity Human, Mouse, Rat