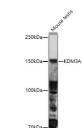

## Anti-KDM3A antibody (1-300) (STJ24301)

## **GENERAL INFORMATION**

Product Type Primary antibodies

Short Description Rabbit polyclonal antibody anti-KDM3A (1-300) is suitable for use in Western Blot.

Applications WB Host/Source Rabbit

Reactivity Human, Mouse, Rat

## **TARGET INFORMATION**

Gene ID 55818 Gene Symbol KDM3A Uniprot ID KDM3A\_HUMAN

Immunogen Recombinant fusion protein containing a sequence corresponding to amino acids 1-300 of human KDM3A (NP\_060903.2).