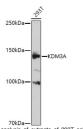

## Anti-KDM3A antibody (1-300) (STJ24301)

## **GENERAL INFORMATION**

Product Type Primary antibodies

Short Description Rabbit polyclonal antibody anti-KDM3A (1-300) is suitable for use in Western Blot.

Applications WB Host/Source Rabbit

Reactivity Human, Mouse, Rat

## **TARGET INFORMATION**

Gene ID 55818 Gene Symbol KDM3A Uniprot ID KDM3A\_HUMAN

Immunogen Recombinant fusion protein containing a sequence corresponding to amino acids 1-300 of human KDM3A (NP\_060903.2).