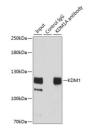

## Anti-KDM1A antibody (130-380) (STJ24300)

## **TARGET INFORMATION**

Gene ID 23028 Gene Symbol KDM1A Uniprot ID KDM1A\_HUMAN

Immunogen Recombinant fusion protein containing a sequence corresponding to amino acids 130-380 of human KDM1 (NP\_055828.2).