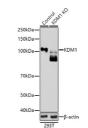

## Anti-KDM1A antibody (130-380) (STJ24300)

## **TARGET INFORMATION**

Gene ID 23028 Gene Symbol KDM1A Uniprot ID KDM1A\_HUMAN

Immunogen Recombinant fusion protein containing a sequence corresponding to amino acids 130-380 of human KDM1 (NP\_055828.2).