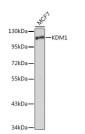

## Anti-KDM1A antibody (130-380) (STJ24300)

## **TARGET INFORMATION**

Gene ID 23028 Gene Symbol KDM1A Uniprot ID KDM1A\_HUMAN

Immunogen Recombinant fusion protein containing a sequence corresponding to amino acids 130-380 of human KDM1 (NP\_055828.2).