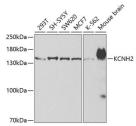

## Anti-KCNH2 antibody (STJ24293)

## **GENERAL INFORMATION**

Product Type Primary antibodies

Short Description Rabbit polyclonal antibody anti-KCNH2 is suitable for use in Western Blot and Immunohistochemistry.

Applications WB, IHC Host/Source Rabbit Reactivity Human, Mouse

## **PRODUCT PROPERTIES**

Clonality Polyclonal

Clone ID

Concentration
Conjugation Unconjugated Purification Affinity purification Dilution Range WB 1:500-1:2000

IHC 1:50-1:200

Formulation PBS containing 0.02% Sodium Azide, 50% Glycerol, pH7.3.

Isotype IgG

Storage Instruction Store in a freezer at-20°C and avoid freeze-thaw cycles.

## **TARGET INFORMATION**

Gene ID 3757 Gene Symbol KCNH2

Uniprot ID KCNH2\_HUMAN

Immunogen Region Specificity Immunogen Sequence

Immunogen A synthetic peptide of human KCNH2





lung cancer using K0 dilution of 1:100 (40x ler



ımmunohistochemistry of paraffin-embedded human colon carcinoma using KCNH2 antibody (STJ24293) at dilution of 1:100 (40x lens).



immunohistochemistry of paraffin-embedded human breast cancer using KCNH2 antibody (STJ24293) at dilution of 1:100 (40x lens).