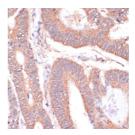

ımmunohistochemistry of paraffin-embedded human colon carcinoma using KCNH2 antibody (STJ24293) at dilution of 1:100 (40x lens).

immunohistochemistry of paraffin-embedded human breast cancer using KCNH2 antibody (STJ24293) at dilution of 1:100 (40x lens).