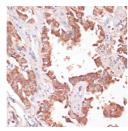

## **TARGET INFORMATION**

Gene ID 3757 Gene Symbol KCNH2

Uniprot ID KCNH2\_HUMAN

Immunogen Region Specificity Immunogen Sequence

Immunogen A synthetic peptide of human KCNH2

lung cancer using K0 dilution of 1:100 (40x ler