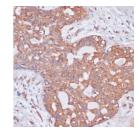

ımmunohistochemistry of paraffin-embedded human colon carcinoma using KCNH2 antibody (STJ24293) at dilution of 1:100 (40x lens).

immunohistochemistry of paraffin-embedded human breast cancer using KCNH2 antibody (STJ24293) at dilution of 1:100 (40x lens).